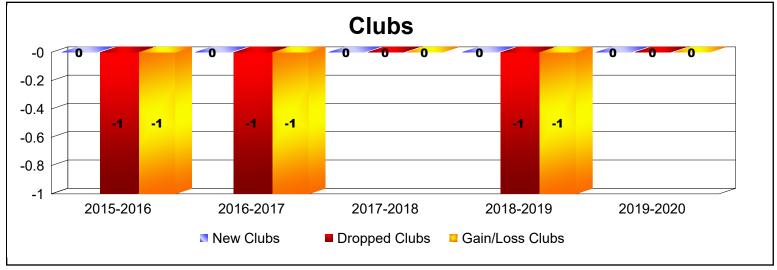

District A 2

As of June 2020 Cumulative

| Year      | New<br>Clubs | Dropped<br>Clubs | Gain/<br>Loss<br>Clubs | New<br>Members | Charter<br>Members | Reinstate<br>Members | Transfer<br>Members | Total<br>Member<br>Added | Total<br>Members<br>Dropped | Gain/<br>Loss<br>Members |
|-----------|--------------|------------------|------------------------|----------------|--------------------|----------------------|---------------------|--------------------------|-----------------------------|--------------------------|
| 2015-2016 | 0            | -1               | -1                     | 105            | 1                  | 2                    | 12                  | 120                      | -119                        | 1                        |
| 2016-2017 | 0            | -1               | -1                     | 122            | 1                  | 6                    | 11                  | 140                      | -129                        | 11                       |
| 2017-2018 | 0            | 0                | 0                      | 125            | 0                  | 2                    | 5                   | 132                      | -128                        | 4                        |
| 2018-2019 | 0            | -1               | -1                     | 117            | 0                  | 6                    | 8                   | 131                      | -110                        | 21                       |
| 2019-2020 | 0            | 0                | 0                      | 73             | 1                  | 5                    | 4                   | 83                       | -105                        | -22                      |
| Average   | 0            | -1               | -1                     | 108            | 1                  | 4                    | 8                   | 121                      | -118                        | 3                        |