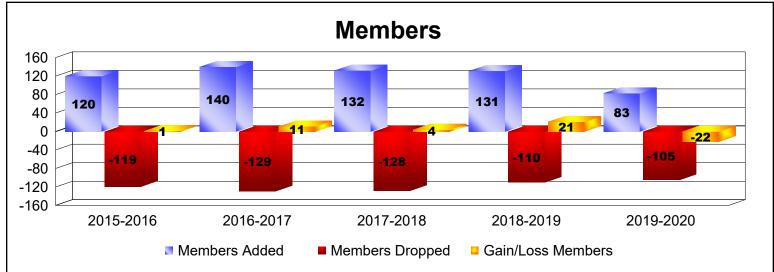

District A 2

As of June 2020 Cumulative

| Year      | New<br>Clubs | Dropped<br>Clubs | Gain/<br>Loss<br>Clubs | New<br>Members | Charter<br>Members | Reinstate<br>Members | Transfer<br>Members | Total<br>Member<br>Added | Total<br>Members<br>Dropped | Gain/<br>Loss<br>Members |
|-----------|--------------|------------------|------------------------|----------------|--------------------|----------------------|---------------------|--------------------------|-----------------------------|--------------------------|
| 2015-2016 | 0            | -1               | -1                     | 105            | 1                  | 2                    | 12                  | 120                      | -119                        | 1                        |
| 2016-2017 | 0            | -1               | -1                     | 122            | 1                  | 6                    | 11                  | 140                      | -129                        | 11                       |
| 2017-2018 | 0            | 0                | 0                      | 125            | 0                  | 2                    | 5                   | 132                      | -128                        | 4                        |
| 2018-2019 | 0            | -1               | -1                     | 117            | 0                  | 6                    | 8                   | 131                      | -110                        | 21                       |
| 2019-2020 | 0            | 0                | 0                      | 73             | 1                  | 5                    | 4                   | 83                       | -105                        | -22                      |
| Average   | 0            | -1               | -1                     | 108            | 1                  | 4                    | 8                   | 121                      | -118                        | 3                        |